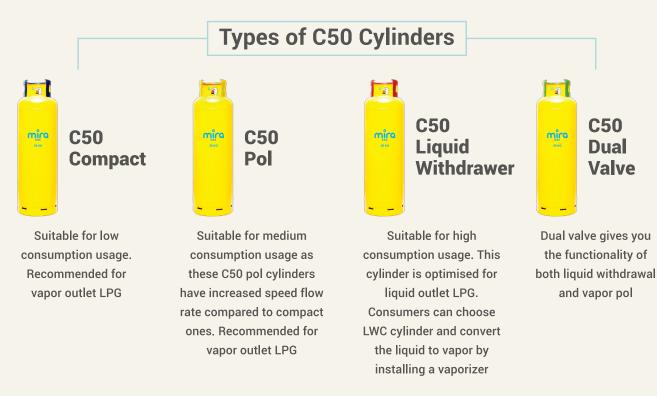

## Versatile, Clean and Efficient

The C50 cylinders are one of our most widely used LPG gas cylinders, most commonly used by hotels, factories, resorts, food courts, restaurants, canteens etc. The convenient 50KG cylinder comes in different types to suit different appliance needs.